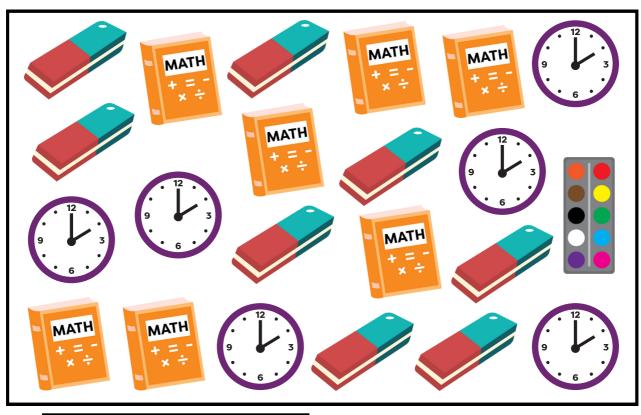

### **GRAPHING ACTIVITY**

Find and graph the items listed. Then answer the questions below.

| 10     |     |               |  | How many of each?           |
|--------|-----|---------------|--|-----------------------------|
| 9      |     |               |  | MATH                        |
| 8<br>7 |     |               |  | T X +                       |
| 6      |     |               |  |                             |
| 5      |     |               |  |                             |
| 4      |     |               |  |                             |
| 3      |     |               |  | Which item did you find the |
| 2      |     |               |  | most of?                    |
| 1      |     |               |  | Which item did you find the |
|        | 9 3 | MATH<br>+ = - |  | least of?                   |