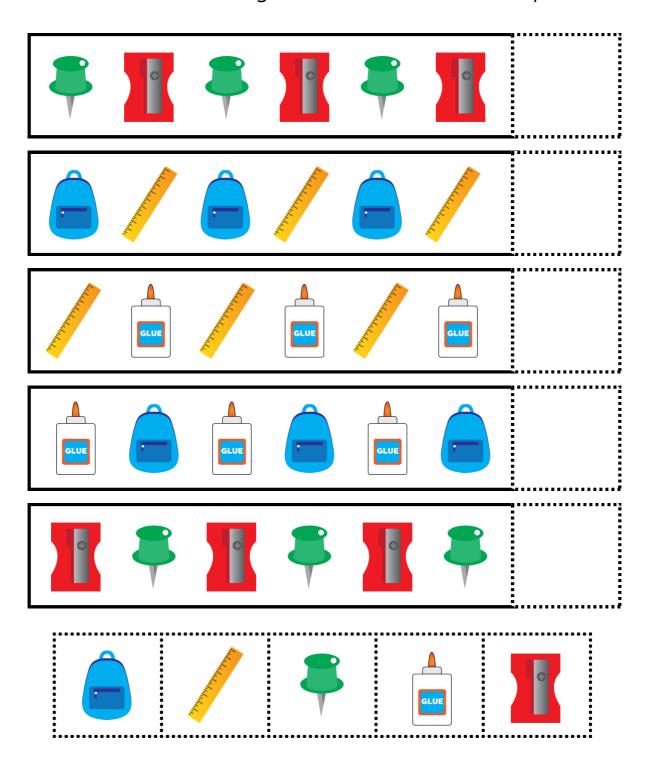

### FINISH THE PATTERN

Look at the patterns below. Cut out the images at the bottom. Paste the image that comes next in each pattern.

| Name [ | Date |
|--------|------|
|--------|------|

### FINISH THE PATTERN

Look at the patterns below. Cut out the images at the bottom. Paste the image that comes next in each pattern.

| Name | Date |  |
|------|------|--|
|------|------|--|