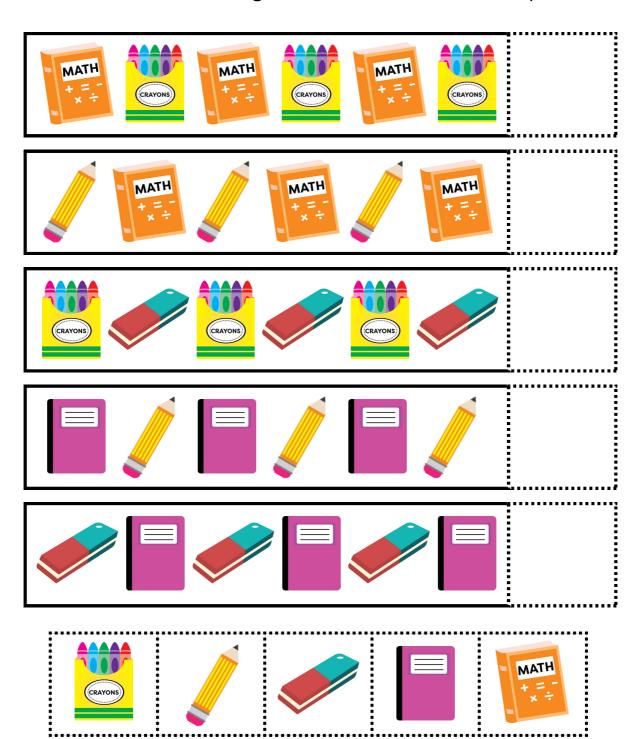

### FINISH THE PATTERN

Look at the patterns below. Cut out the images at the bottom. Paste the image that comes next in each pattern.

| Name [ | Date |
|--------|------|
|--------|------|

### FINISH THE PATTERN

Look at the patterns below. Cut out the images at the bottom. Paste the image that comes next in each pattern.

| Name | Date |  |
|------|------|--|
|------|------|--|