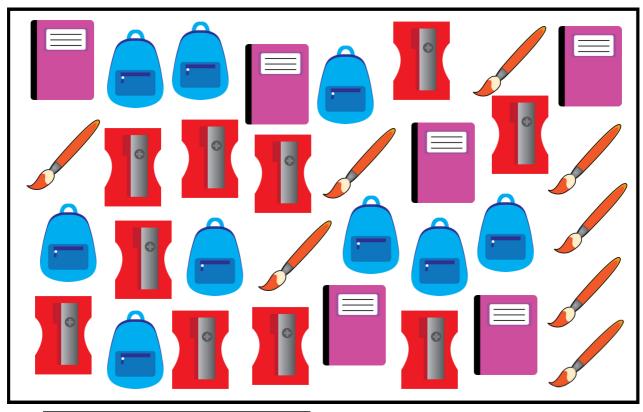

### **GRAPHING ACTIVITY**

Find and graph the items listed. Then answer the questions below.

| 10       |  |  | How many of each?           |
|----------|--|--|-----------------------------|
| 9        |  |  |                             |
| 8        |  |  |                             |
| 7        |  |  |                             |
| 6<br>5   |  |  |                             |
| <i>3</i> |  |  |                             |
| 3        |  |  | Which item did you find the |
| 2        |  |  | most of?                    |
| 1        |  |  | Which item did you find the |
|          |  |  | least of?                   |
|          |  |  |                             |