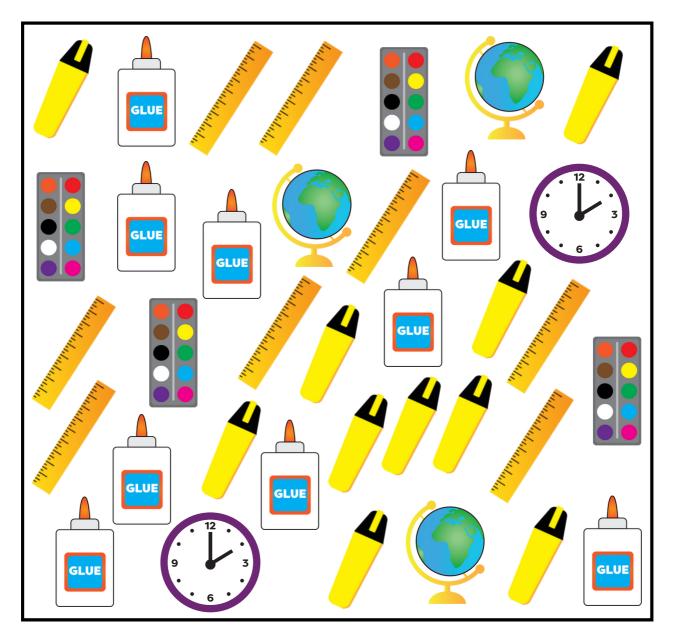

### COUNTING SCHOOL SUPPLIES

Find and count the following items.

| 9 3  |  |
|------|--|
| GLUE |  |

| Name | Date |  |
|------|------|--|
|------|------|--|

### COUNTING SCHOOL SUPPLIES

Find and count the following items.

| MATH<br>+ = - |  |
|---------------|--|
| CRAYONS       |  |

| Name | Date |  |
|------|------|--|
|------|------|--|

### **GRAPHING ACTIVITY**

Find and graph the items listed. Then answer the questions below.

| 10     |     |               |  | How many of each?           |
|--------|-----|---------------|--|-----------------------------|
| 9      |     |               |  | MATH                        |
| 8<br>7 |     |               |  | T X +                       |
| 6      |     |               |  |                             |
| 5      |     |               |  |                             |
| 4      |     |               |  |                             |
| 3      |     |               |  | Which item did you find the |
| 2      |     |               |  | most of?                    |
| 1      |     |               |  | Which item did you find the |
|        | 9 3 | MATH<br>+ = - |  | least of?                   |

### **GRAPHING ACTIVITY**

Find and graph the items listed. Then answer the questions below.

| 10       |  |  | How many of each?           |
|----------|--|--|-----------------------------|
| 9        |  |  |                             |
| 8        |  |  |                             |
| 7        |  |  |                             |
| 6<br>5   |  |  |                             |
| <i>3</i> |  |  |                             |
| 3        |  |  | Which item did you find the |
| 2        |  |  | most of?                    |
| 1        |  |  | Which item did you find the |
|          |  |  | least of?                   |
|          |  |  |                             |