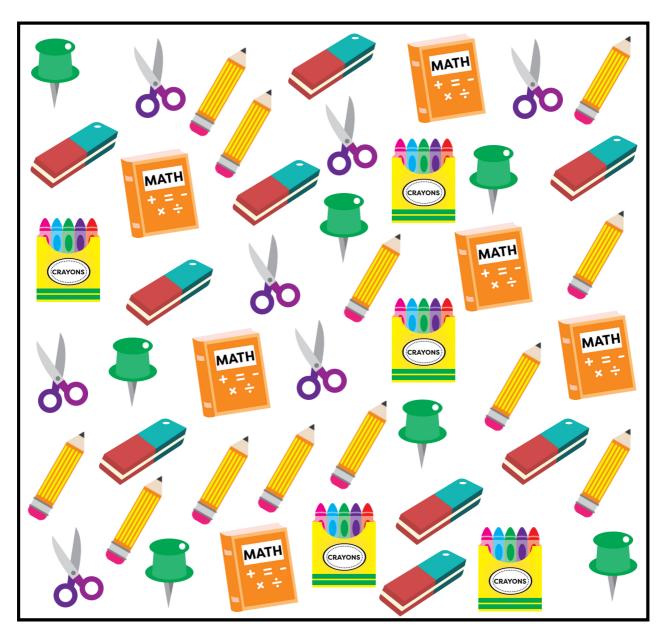

### COUNTING SCHOOL SUPPLIES

Find and count the following items.

| MATH<br>+ = - |  |
|---------------|--|
| CRAYONS       |  |

| Name | Date |  |
|------|------|--|
|------|------|--|