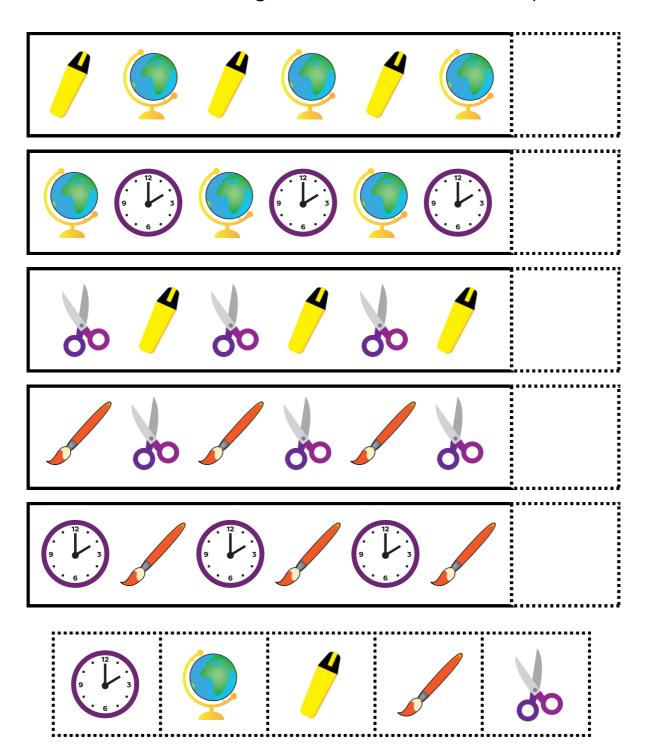

### FINISH THE PATTERN

Look at the patterns below. Cut out the images at the bottom. Paste the image that comes next in each pattern.

| Name [ | Date |
|--------|------|
|--------|------|

### FINISH THE PATTERN

Look at the patterns below. Cut out the images at the bottom. Paste the image that comes next in each pattern.

| Name | Date |  |
|------|------|--|
|------|------|--|